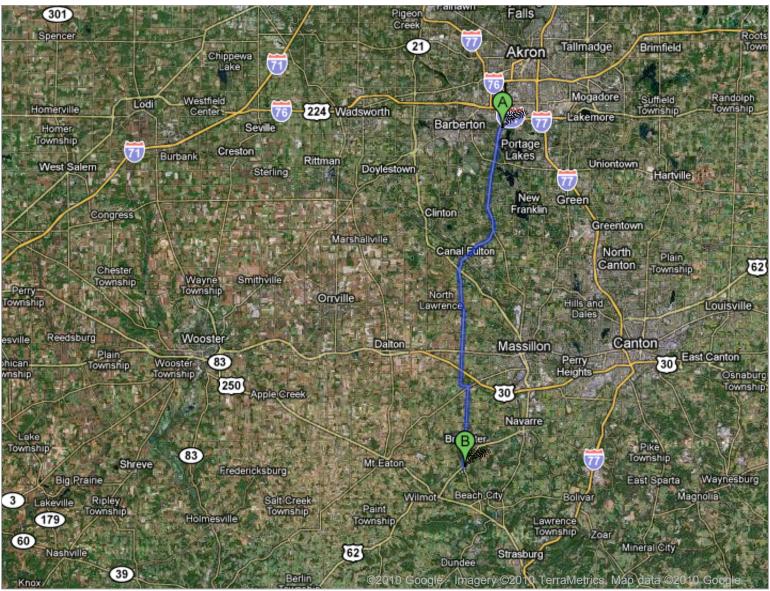

## **Driving directions to Fairless High School**

To 3800 ab7th 24de tails that are visible on the screen, use the "Print" link next to the map.

3089 Manchester Rd Akron, OH 44319

| <ol> <li>Head south on OH-93 S/Manchester Rd toward Rood Dr<br/>Continue to follow OH-93 S</li> </ol> | 10.2 mi |
|-------------------------------------------------------------------------------------------------------|---------|
| 2. Turn left at Milan St S                                                                            | 0.2 mi  |
| 3. Continue onto <b>OH-93 S/Manchester Ave NW</b><br>Continue to follow OH-93 S                       | 8.9 mi  |
| 4. Turn right at OH-241 S/OH-93 S/Millersburg Rd SW                                                   | 0.1 mi  |

B Fairless High School 11885 Navarre Road Southwest Navarre, OH 44662-9438 (330) 767-3444

These directions are for planning purposes only. You may find that construction projects, traffic, weather, or other events may cause conditions to differ from the map results, and you should plan your route accordingly. You must obey all signs or notices regarding your route. Map data ©2010 Google